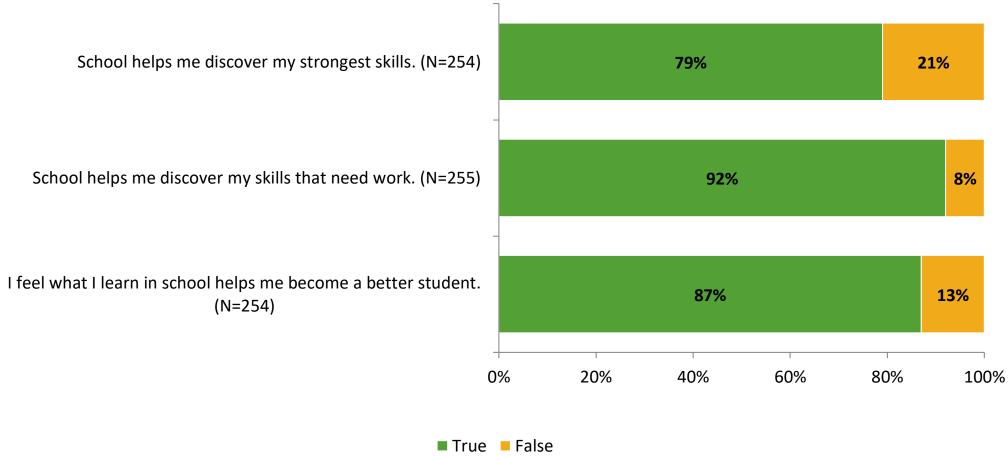

khurst Elementary School**

Results

2021-2022 School Year



## **Participation**

| Responding Group    | Number of Invitations Delivered (NMax) | Number of Responses<br>(N) | Response Rate | Total Responses |
|---------------------|----------------------------------------|----------------------------|---------------|-----------------|
| Elementary Students | 303                                    | 256                        | 84%           | 256             |



## **Overall Engagement**





## **Overall Engagement (Continued)**





### **Like School**

Thinking about how you feel/act most of the time, is the following statement true or false?

Generally, I like school. (N=244) 82% 18% 0% 20% 40% 60% 80% 100%

■ True ■ False



## **Class Experience**





## **Student Experience**





## **Academic Support**





#### Relevance





#### **Involvement**



## **Self-Management**





#### Grit





## Acceptance



## **Relationships with Peers**





## **Relationships with Adults in School**







Follow us on Twitter: @k12insight

www.k12insight.com