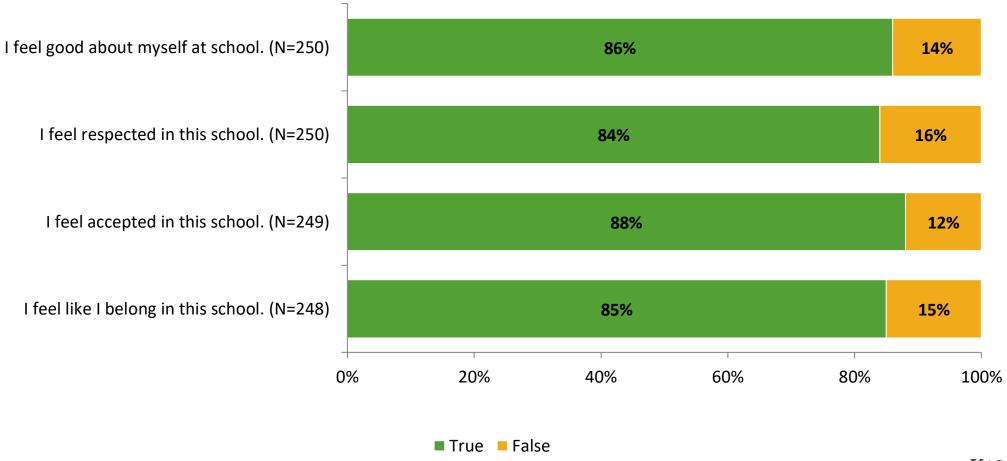

ered (NMax) | Number of Responses<br>(N) | Response Rate | Total Responses |
|---------------------|----------------------------------------|----------------------------|---------------|-----------------|
| Elementary Students | 303                                    | 256                        | 84%           | 256             |



## **Overall Engagement**





## **Overall Engagement (Continued)**





### **Like School**

Thinking about how you feel/act most of the time, is the following statement true or false?

Generally, I like school. (N=244) 82% 18% 0% 20% 40% 60% 80% 100%

■ True ■ False



## **Class Experience**





## **Student Experience**





## **Academic Support**





#### Relevance





#### **Involvement**



## **Self-Management**





#### Grit





## Acceptance



## **Relationships with Peers**





## **Relationships with Adults in School**







Follow us on Twitter: @k12insight

www.k12insight.com