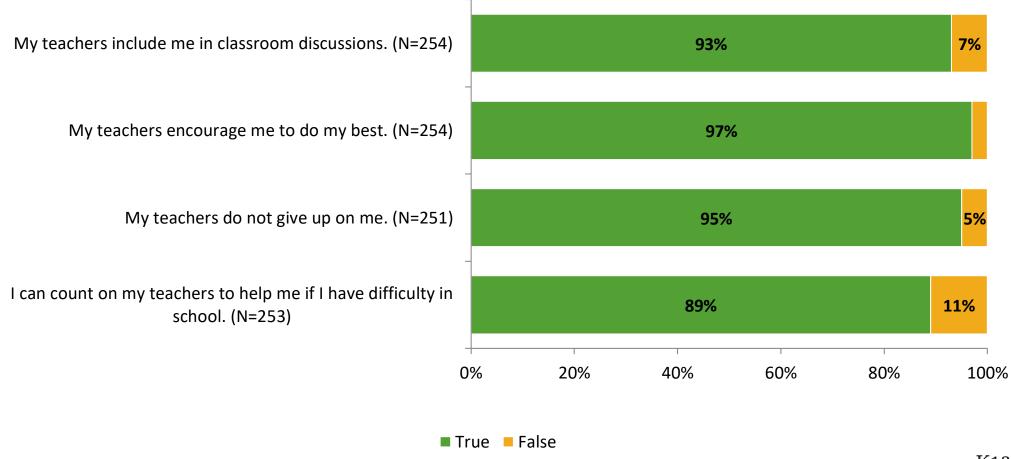

esults

2021-2022 School Year



## **Participation**

| Responding Group    | Number of Invitations Delivered (NMax) | Number of Responses<br>(N) | Response Rate | Total Responses |
|---------------------|----------------------------------------|----------------------------|---------------|-----------------|
| Elementary Students | 303                                    | 256                        | 84%           | 256             |



## **Overall Engagement**





## **Overall Engagement (Continued)**





### **Like School**

Thinking about how you feel/act most of the time, is the following statement true or false?

Generally, I like school. (N=244) 82% 18% 0% 20% 40% 60% 80% 100%

■ True ■ False



## **Class Experience**





## **Student Experience**





## **Academic Support**





#### Relevance





#### **Involvement**



## **Self-Management**





#### Grit





## Acceptance



## **Relationships with Peers**





## **Relationships with Adults in School**







Follow us on Twitter: @k12insight

www.k12insight.com