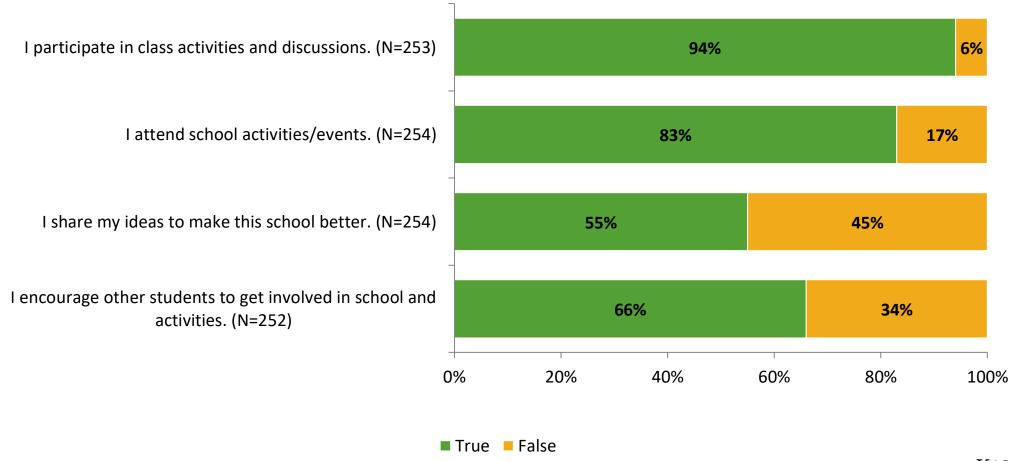

ation**

| Responding Group    | Number of Invitations Delivered (NMax) | Number of Responses<br>(N) | Response Rate | Total Responses |
|---------------------|----------------------------------------|----------------------------|---------------|-----------------|
| Elementary Students | 303                                    | 256                        | 84%           | 256             |



## **Overall Engagement**





## **Overall Engagement (Continued)**





### **Like School**

Thinking about how you feel/act most of the time, is the following statement true or false?

Generally, I like school. (N=244) 82% 18% 0% 20% 40% 60% 80% 100%

■ True ■ False



## **Class Experience**





## **Student Experience**





## **Academic Support**





#### Relevance





#### **Involvement**



## **Self-Management**





#### Grit





## Acceptance



## **Relationships with Peers**





## **Relationships with Adults in School**







Follow us on Twitter: @k12insight

www.k12insight.com