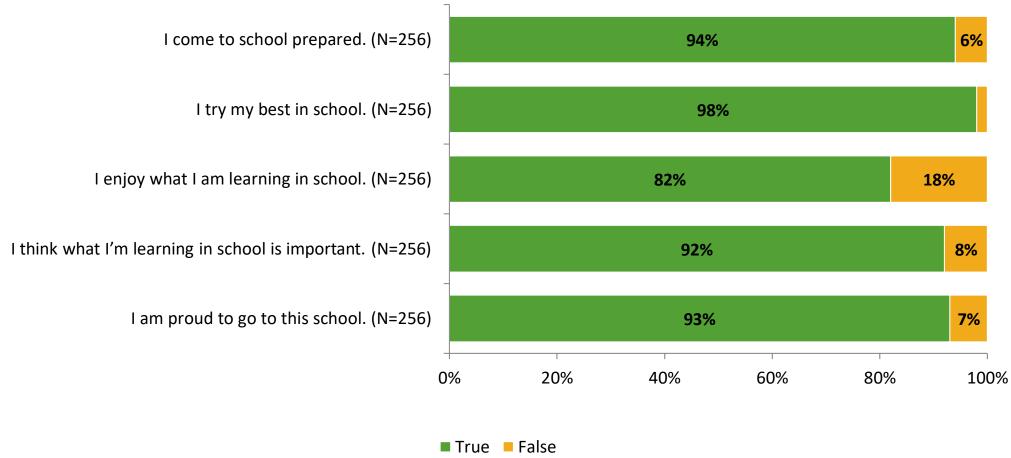

## **Relationships with Peers**

## **Relationships with Adults in School**

Follow us on Twitter: @k12insight

www.k12insight.com