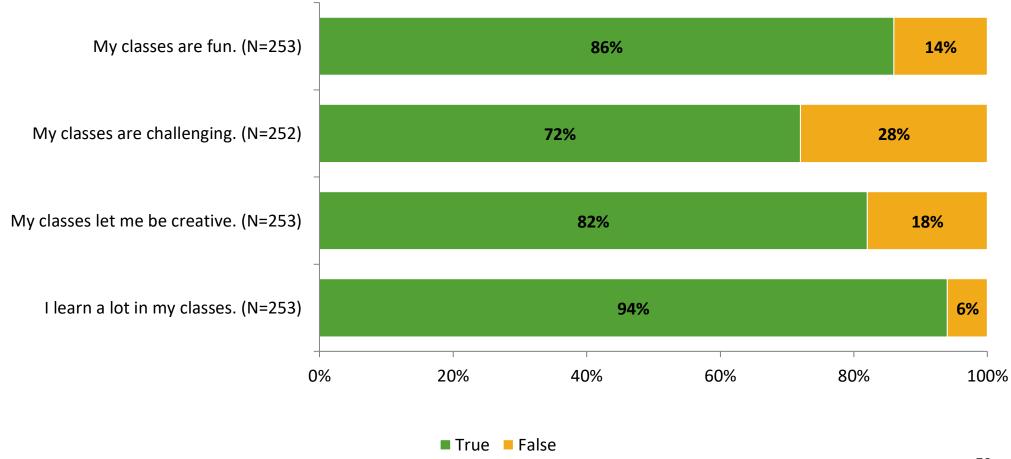

rvey for Elementary Surveys: Oakhurst Elementary School**

Results

2021-2022 School Year



## **Participation**

| Responding Group    | Number of Invitations Delivered (NMax) | Number of Responses<br>(N) | Response Rate | Total Responses |
|---------------------|----------------------------------------|----------------------------|---------------|-----------------|
| Elementary Students | 303                                    | 256                        | 84%           | 256             |



## **Overall Engagement**





## **Overall Engagement (Continued)**





### **Like School**

Thinking about how you feel/act most of the time, is the following statement true or false?

Generally, I like school. (N=244) 82% 18% 0% 20% 40% 60% 80% 100%

■ True ■ False



## **Class Experience**





## **Student Experience**





## **Academic Support**





#### Relevance





#### **Involvement**



## **Self-Management**





#### Grit





## Acceptance



## **Relationships with Peers**





## **Relationships with Adults in School**







Follow us on Twitter: @k12insight

www.k12insight.com