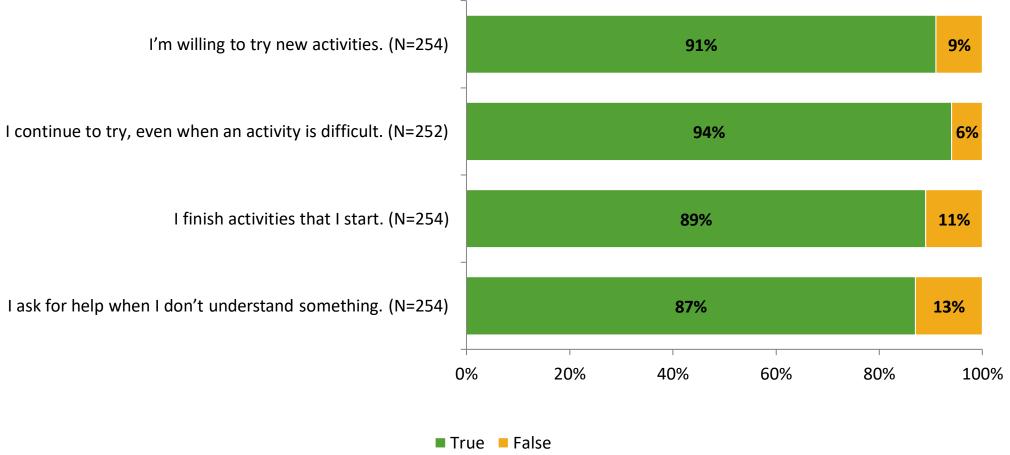

f Invitations Delivered (NMax) | Number of Responses<br>(N) | Response Rate | Total Responses |
|---------------------|----------------------------------------|----------------------------|---------------|-----------------|
| Elementary Students | 303                                    | 256                        | 84%           | 256             |



## **Overall Engagement**





## **Overall Engagement (Continued)**





### **Like School**

Thinking about how you feel/act most of the time, is the following statement true or false?

Generally, I like school. (N=244) 82% 18% 0% 20% 40% 60% 80% 100%

■ True ■ False



## **Class Experience**





## **Student Experience**





## **Academic Support**





#### Relevance





#### **Involvement**



## **Self-Management**





#### Grit





## Acceptance



## **Relationships with Peers**





## **Relationships with Adults in School**







Follow us on Twitter: @k12insight

www.k12insight.com